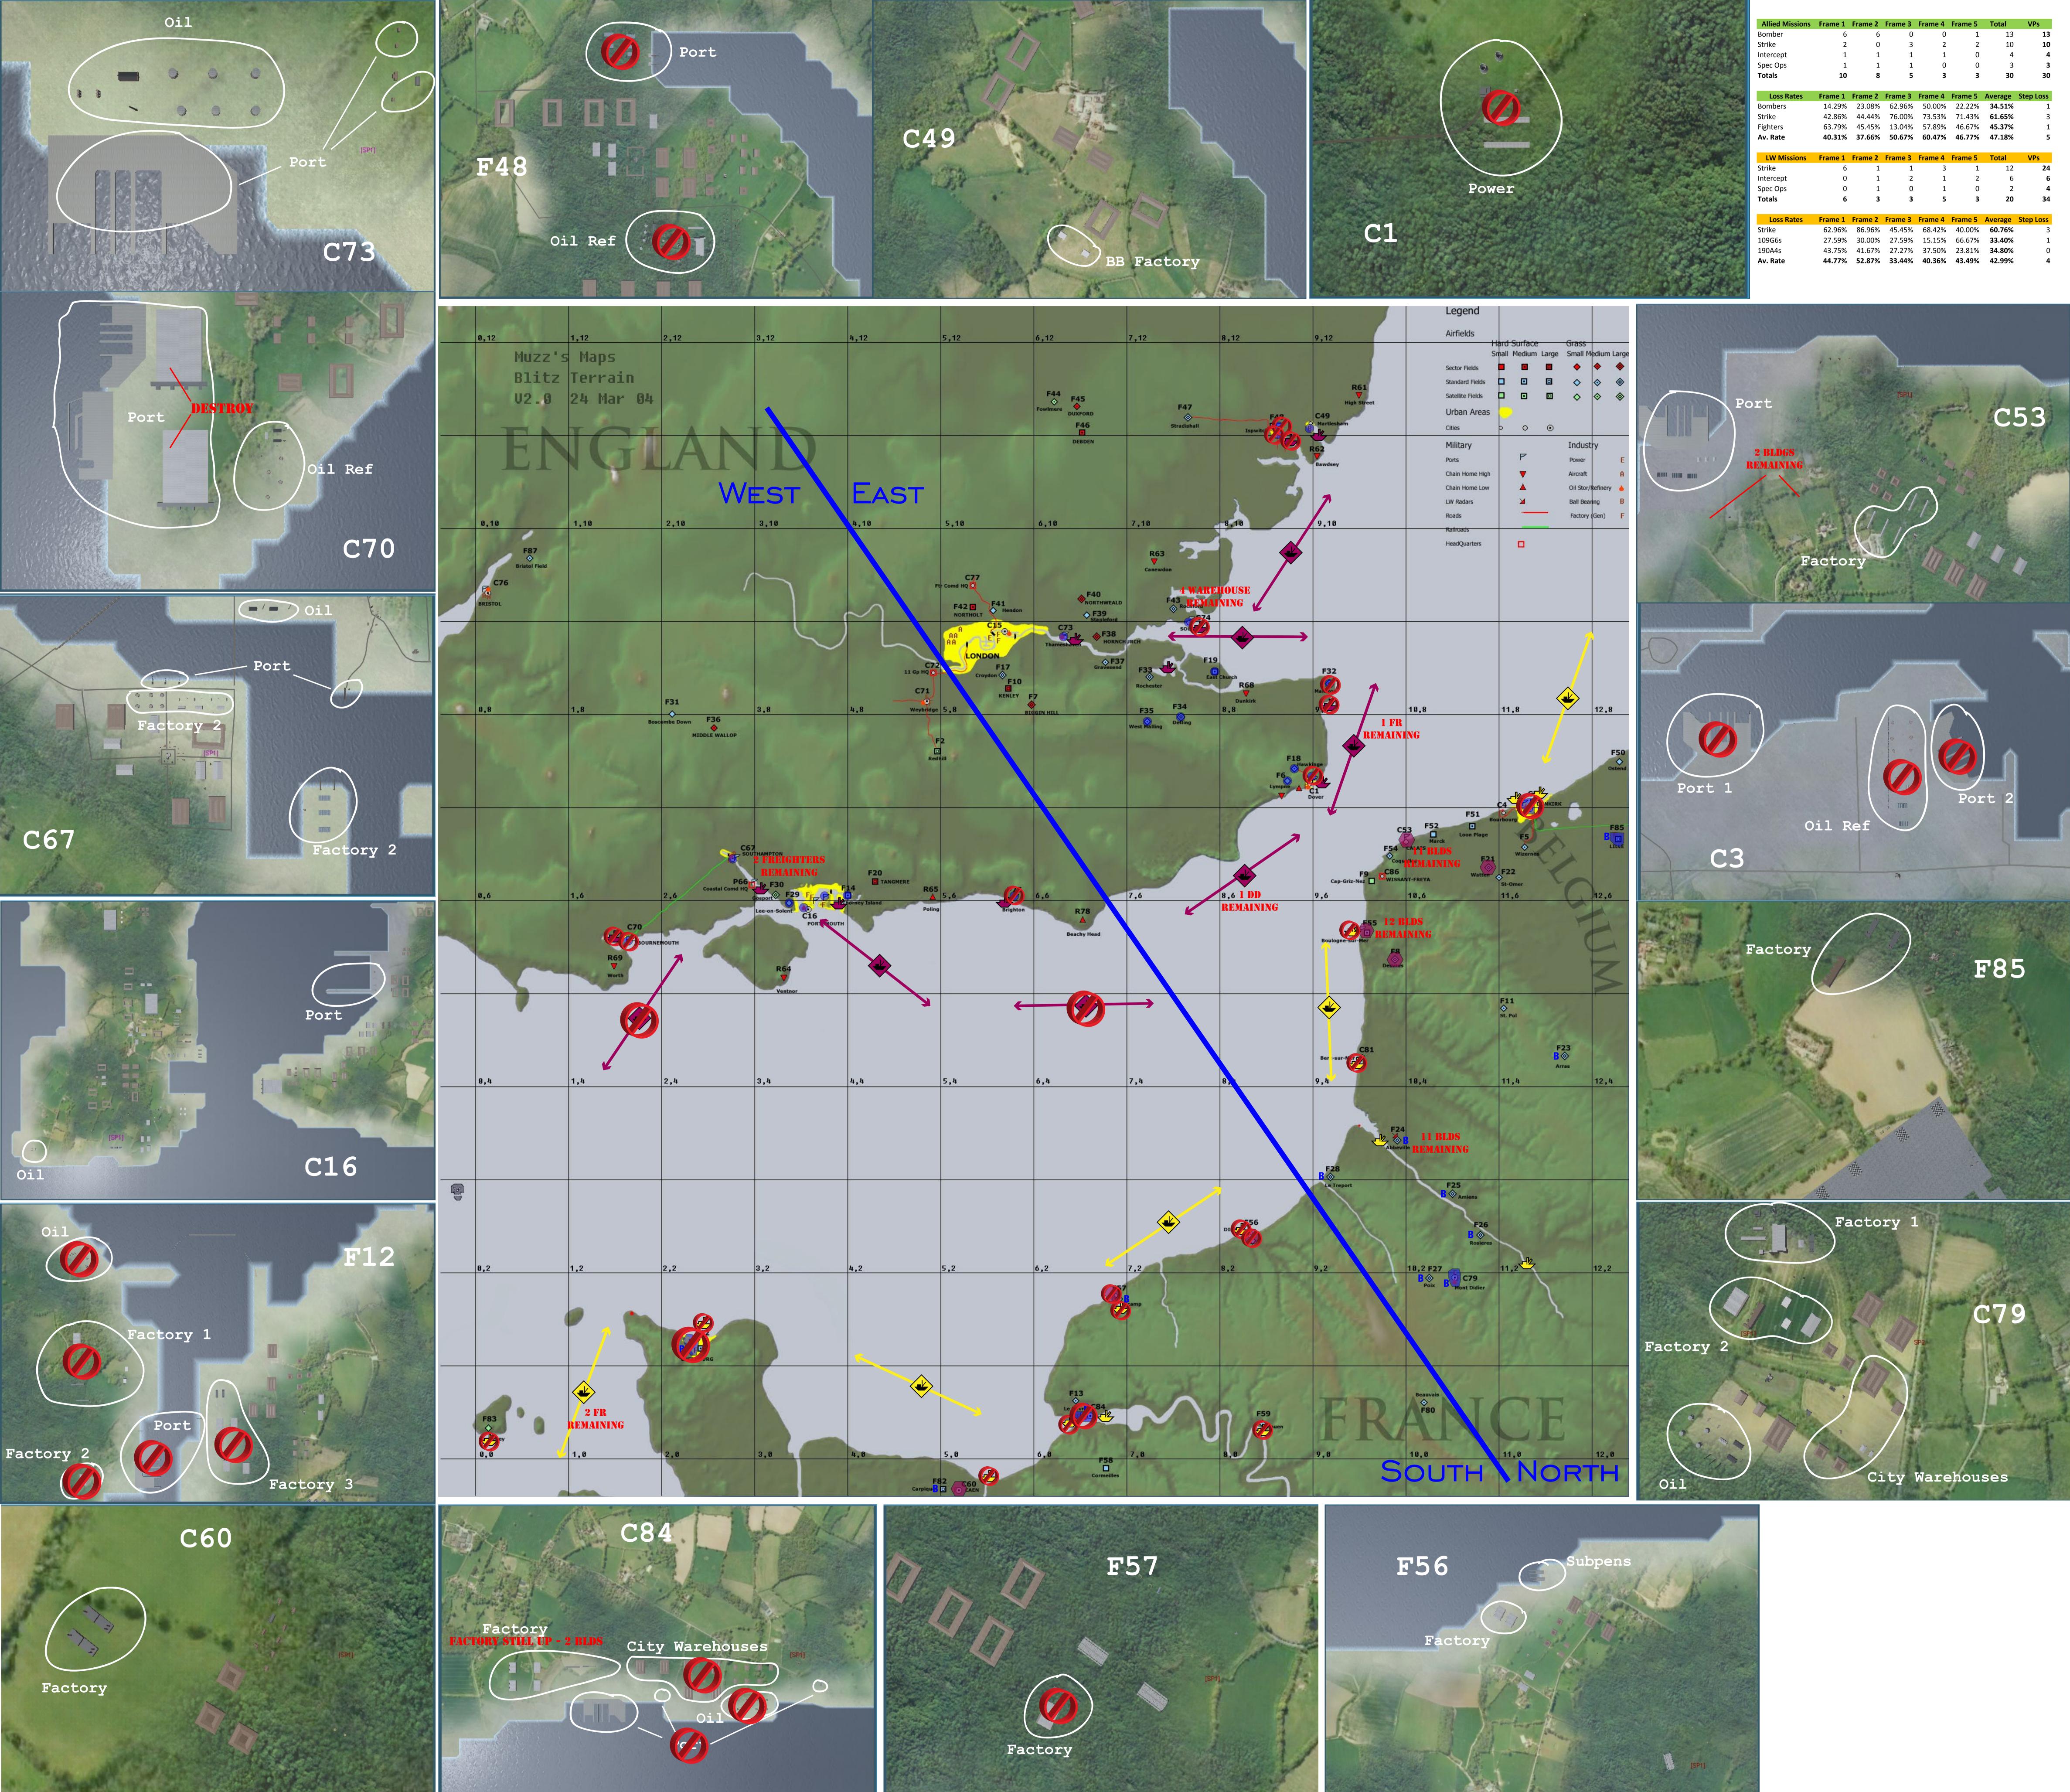

| Allied Missions                                                                           | Frame 1                                           | Frame 2                                    | Frame 3                                                       | Frame 4                                           | Frame 5                                                       | Total                                             | VPs                                       |
|-------------------------------------------------------------------------------------------|---------------------------------------------------|--------------------------------------------|---------------------------------------------------------------|---------------------------------------------------|---------------------------------------------------------------|---------------------------------------------------|-------------------------------------------|
| Bomber                                                                                    | 6                                                 | 6                                          | 0                                                             | 0                                                 | 1                                                             | 13                                                | 13                                        |
| Strike                                                                                    | 2                                                 | 0                                          | 3                                                             | 2                                                 | 2                                                             | 10                                                | 10                                        |
| Intercept                                                                                 | 1                                                 | 1                                          | 1                                                             | 1                                                 | 0                                                             | 4                                                 | 4                                         |
| Spec Ops                                                                                  | 1                                                 | 1                                          | 1                                                             | 0                                                 | 0                                                             | 3                                                 | 3                                         |
| Totals                                                                                    | 10                                                | 8                                          | 5                                                             | 3                                                 | 3                                                             | 30                                                | 30                                        |
|                                                                                           |                                                   |                                            |                                                               |                                                   |                                                               |                                                   |                                           |
| Loss Rates                                                                                | Frame 1                                           | Frame 2                                    | Frame 3                                                       | Frame 4                                           | Frame 5                                                       | Average                                           | Step Loss                                 |
| Bombers                                                                                   | 14.29%                                            | 23.08%                                     | 62.96%                                                        | 50.00%                                            | 22.22%                                                        | 34.51%                                            | 1                                         |
| Strike                                                                                    | 42.86%                                            | 44.44%                                     | 76.00%                                                        | 73.53%                                            | 71.43%                                                        | 61.65%                                            | 3                                         |
| Fighters                                                                                  | 63.79%                                            | 45.45%                                     | 13.04%                                                        | 57.89%                                            | 46.67%                                                        | 45.37%                                            | 1                                         |
| Av. Rate                                                                                  | 40.31%                                            | 37.66%                                     | 50.67%                                                        | 60.47%                                            | 46.77%                                                        | 47.18%                                            | 5                                         |
|                                                                                           |                                                   |                                            |                                                               |                                                   |                                                               |                                                   |                                           |
| LW Missions                                                                               | European 4                                        |                                            | <b>F</b>                                                      |                                                   |                                                               |                                                   |                                           |
|                                                                                           | Frame 1                                           | Frame 2                                    | Frame 3                                                       | Frame 4                                           | Frame 5                                                       | Total                                             | VPs                                       |
| Strike                                                                                    | Frame 1<br>6                                      | Frame 2                                    | Frame 3                                                       | Frame 4                                           | Frame 5                                                       | Total<br>12                                       | VPs<br>24                                 |
|                                                                                           |                                                   |                                            |                                                               |                                                   |                                                               |                                                   |                                           |
| Strike                                                                                    | 6                                                 | 1                                          | 1                                                             | 3                                                 | 1                                                             | 12                                                | 24                                        |
| Strike<br>Intercept                                                                       | 6<br>0                                            | 1<br>1                                     | 1<br>2                                                        | 3<br>1                                            | 1<br>2                                                        | 12<br>6                                           | 24<br>6                                   |
| Strike<br>Intercept<br>Spec Ops                                                           | 6<br>0<br>0                                       | 1<br>1<br>1                                | 1<br>2<br>0                                                   | 3<br>1<br>1                                       | 1<br>2<br>0                                                   | 12<br>6<br>2                                      | 24<br>6<br>4                              |
| Strike<br>Intercept<br>Spec Ops                                                           | 6<br>0<br>0                                       | 1<br>1<br>1                                | 1<br>2<br>0                                                   | 3<br>1<br>1                                       | 1<br>2<br>0                                                   | 12<br>6<br>2                                      | 24<br>6<br>4                              |
| Strike<br>Intercept<br>Spec Ops<br><b>Totals</b>                                          | 6<br>0<br>0<br><b>6</b>                           | 1<br>1<br>1<br><b>3</b>                    | 1<br>2<br>0<br><b>3</b>                                       | 3<br>1<br>1<br><b>5</b>                           | 1<br>2<br>0<br><b>3</b>                                       | 12<br>6<br>2<br><b>20</b>                         | 24<br>6<br>4<br>34                        |
| Strike<br>Intercept<br>Spec Ops<br>Totals<br>Loss Rates                                   | 6<br>0<br>0<br><b>6</b><br>Frame 1                | 1<br>1<br>3<br>Frame 2                     | 1<br>2<br>0<br><b>3</b><br>Frame 3                            | 3<br>1<br>1<br>5<br>Frame 4                       | 1<br>2<br>0<br><b>3</b><br>Frame 5                            | 12<br>6<br>2<br>20<br>Average                     | 24<br>6<br>4<br>34<br>Step Loss           |
| Strike<br>Intercept<br>Spec Ops<br><b>Totals</b><br>Loss Rates<br>Strike                  | 6<br>0<br>6<br><b>Frame 1</b><br>62.96%           | 1<br>1<br>3<br>Frame 2<br>86.96%           | 1<br>2<br>0<br><b>3</b><br><b>Frame 3</b><br>45.45%           | 3<br>1<br>5<br><b>Frame 4</b><br>68.42%           | 1<br>2<br>0<br><b>3</b><br><b>Frame 5</b><br>40.00%           | 12<br>6<br>2<br>20<br>Average<br>60.76%           | 24<br>6<br>4<br>34<br>Step Loss<br>3      |
| Strike<br>Intercept<br>Spec Ops<br><b>Totals</b><br><b>Loss Rates</b><br>Strike<br>109G6s | 6<br>0<br>6<br><b>Frame 1</b><br>62.96%<br>27.59% | 1<br>1<br>3<br>Frame 2<br>86.96%<br>30.00% | 1<br>2<br>0<br><b>3</b><br><b>Frame 3</b><br>45.45%<br>27.59% | 3<br>1<br>5<br><b>Frame 4</b><br>68.42%<br>15.15% | 1<br>2<br>0<br><b>3</b><br><b>Frame 5</b><br>40.00%<br>66.67% | 12<br>6<br>2<br>20<br>Average<br>60.76%<br>33.40% | 24<br>6<br>4<br>34<br>Step Loss<br>3<br>1 |